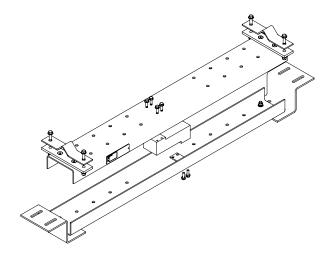

### **Standard Features**

- Semi-modular weigh frame design
- Minimum modification to conveyor required
- · Weigh frame without moving parts
- · Fits standard conveyors mounts with four bolts
- · Requires weigh frame cutting for proper fit